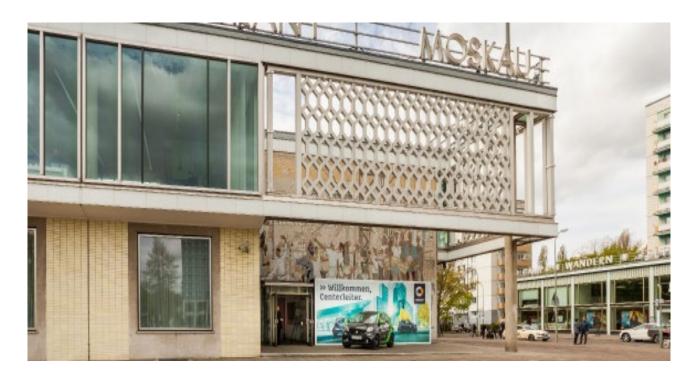

### **P5 - WEST ENTRANCE**

Probably the most prominent presentation area is located in front of the main entrance of Cafe Moskau. This area can be reached via Schillingstraße and offers enough space for e.g. vehicles and a press wall.