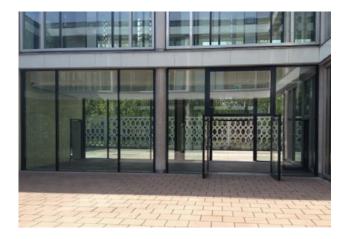

#### P2 + P4 - ROOM DUSCHANBE & ATRIUM

All presentation positions are reachable by the gate of Rosengarten. The doors<sup>\*</sup> of room Duschanbe (width 2,25 m x height 2,17 m) give access to the room itself as well to Atrium.

For higher presentation objects we can open the fanlight windows of room Duschanbe and will get a maximum height of 3,30 m<sup>\*</sup>. The handling will be extra charged.