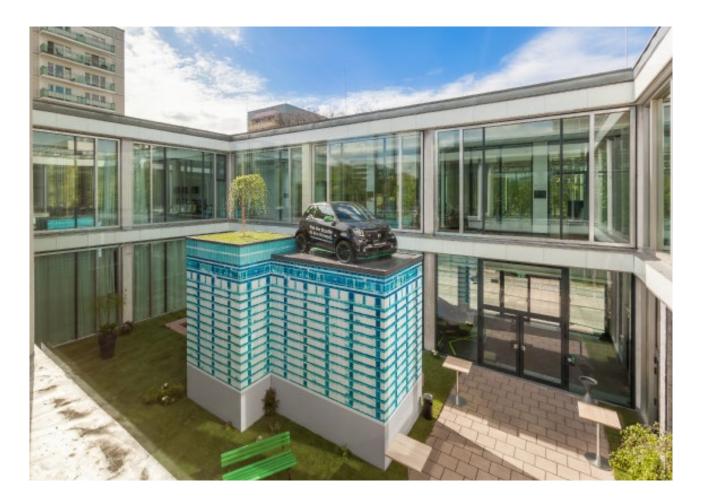

### **VEHICLE PRESENTATION**

At Cafe Moskau there are five areas which are predestined for vehicle presentations. Indoor it is Almaty hall as well as room Duschanbe and outdoor it is Rosegarten, Atrium and the space at the main entrance (west) of Cafe Moskau.

### OUTDOOR

- P1 Rosengarten (fenced)
- P2 Atrium (within the building)
- P3 West entrence (outside of the building)

#### P2 + P4 - ROOM DUSCHANBE & ATRIUM

All presentation positions are reachable by the gate of Rosengarten. The doors<sup>\*</sup> of room Duschanbe (width 2,25 m x height 2,17 m) give access to the room itself as well to Atrium.

#### P5 - ALMATY HALL

From Rosengarten, through room Duschanbe and Atrium you reach Almaty hall. A huge sliding glass door (width 2,70 m x height 3,87 m) is the access to Almaty hall.

\*All measurments are approximate.