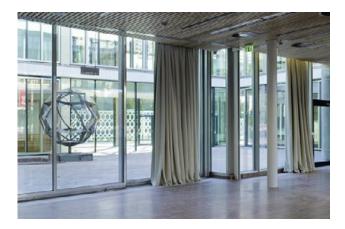

#### P5 - ALMATY HALL

From Rosengarten, through room Duschanbe and Atrium you reach Almaty hall. A huge sliding glass door (width 2,70 m x height 3,87 m) is the access to Almaty hall.

\*All measurments are approximate.