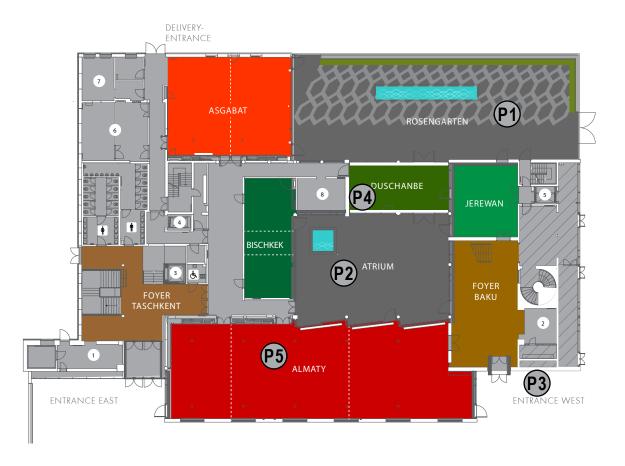

### **PRESENTATION POSITIONS**

### OUTDOOR

- P1 Rosengarten (fenced)
- P2 Atrium (within the building)
- P3 West entrence (outside of the building)

### INDOOR

P4 - room Duschanbe P5 - Almaty hall

If the vehicle is place at a unguarded spot it is advisable to keep the vehicle closed.

It is necessary to bring an additional fire extinguisher and placed it right next to the vehicle. Per vehicle an additional fire security guard will be planned.

## **ACCESS & PRESENTATION POSITIONS**

### **P1 - ROSENGARTEN**

The access to Rosengarten is via the gate at Schillingstraße. The dimensions\* of the gate are the following: width 3,30 m x height 2,99 m.

It is not allowed to drive or park in the area of the water feature and the flowerbeds.

#### P2 + P4 - ROOM DUSCHANBE & ATRIUM

All presentation positions are reachable by the gate of Rosengarten. The doors<sup>\*</sup> of room Duschanbe (width 2,25 m x height 2,17 m) give access to the room itself as well to Atrium.

#### P5 - ALMATY HALL

From Rosengarten, through room Duschanbe and Atrium you reach Almaty hall. A huge sliding glass door (width 2,70 m x height 3,87 m) is the access to Almaty hall.

\*All measurments are approximate.

### **ACCESS & PRESENTATION POSITIONS**