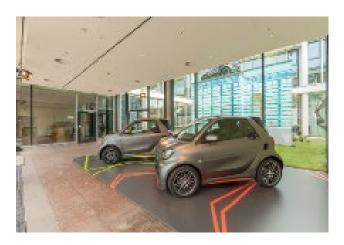

### **VEHICLE PRESENTATION**

At Cafe Moskau there are five areas which are predestined for vehicle presentations. Indoor it is Almaty hall as well as room Duschanbe and outdoor it is Rosegarten, Atrium and the space at the main entrance (west) of Cafe Moskau.

To guarantee an optimal pressure distribution the vehicle or at least the wheels need to be placed on pressure distribution plates (minimum 1 m<sup>2</sup>). The permissible floor load is 500 kg per m<sup>2</sup>.