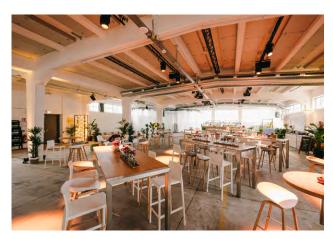

## **SALON BABETTE**

The former beauty salon "Babette" is a multifunctional venue with two levels, a fixed bar, lounge furniture and event technologiy.