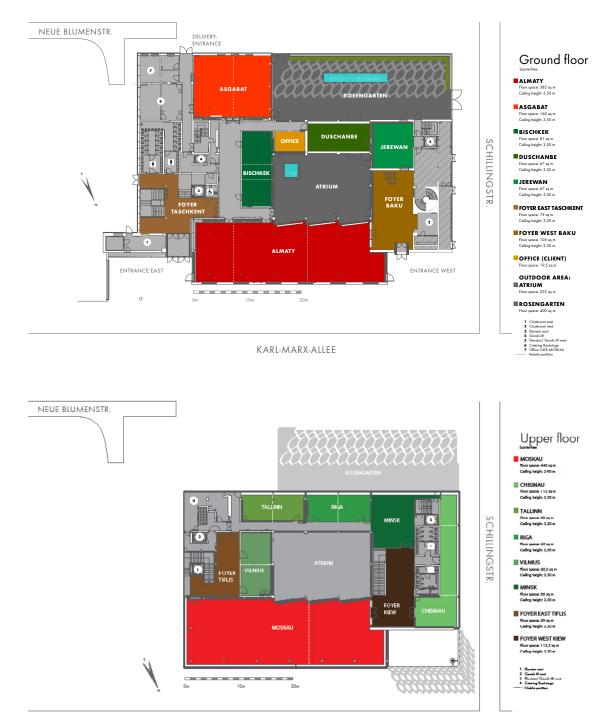

# **EVENT SPACES**

Almost 2,600 sq m of function space stretches over two floors providing enough room to hold any kind of event. The heart and soul of the venue are the two large halls -"Almaty" on the ground floor and "Moskau" (Moscow) on the upper level.

10 more rooms offer lots of space for workshops, lounges, buffets and much more.

To guarantee you maximum flexibility the entire venue comes without furniture and almost all rooms feature mobile partition systems, which enable easy modifications and variations.

A curtain system with blackout curtains allows to darken the rooms for projections.

Cafe Moskau includes two popular outdoor areas, which are ideal for receptions, catering and breaks outdoors.

The Atrium in the center of Cafe Moskau enables direct access to the foyers, the hall Almaty, and the rooms Jerewan (Yerevan), Duschanbe (Dushanbe) and Bischkek (Bishkek).

The Rosengarten (rose garden) with its very own charm, water feature and roses enables direct access to the rooms Asgabat, Duschanbe (Dushanbe) and Jerewan (Yerevan).

Get impressed by the charm of Cafe Moskau and arrange a site inspection with our team.

# **MEASUREMENTS & SEATING OPTIONS**

| SPACE                                      | AREA                          | HIGHT  |     |     |     | •   | LIST PRICES<br>PER DAY* |
|--------------------------------------------|-------------------------------|--------|-----|-----|-----|-----|-------------------------|
| <b>entire venue</b><br>incl. outdoor space | <b>2.596,50 m<sup>2</sup></b> |        |     |     |     |     | 21.500 €                |
| Ground floor**                             | 954,50 m²                     |        | Pax | Pax | Pax | Pax | 10.750 €                |
| Almaty                                     | $382 \text{ m}^2$             | 3,50 m | 375 | 182 | 288 | 230 | -                       |
| Asgabat                                    | 160 m <sup>2</sup>            | 3,50 m | 141 | 72  | 108 | 100 | -                       |
| Duschanbe                                  | 67 m <sup>2</sup>             | 3,50 m | 24  | 15  | 24  | -   | -                       |
| Jerewan                                    | 67 m <sup>2</sup>             | 3,50 m | 20  | -   | -   | 20  | -                       |
| Bischkek                                   | 81 m <sup>2</sup>             | 3,50 m | 78  | 30  | 42  | 40  | -                       |
| Foyer Baku                                 | 105 m <sup>2</sup>            | 3,50 m | -   | -   | -   | -   | -                       |
| Foyer Taschkent                            | $73 \text{ m}^2$              | 3,20 m | -   | -   | -   | -   | -                       |
| Office (up to 8 Pax)                       | 19,50 m²                      | 3,50 m |     |     |     |     |                         |
| Upper floor <sup>**</sup>                  | 1020 m <sup>2</sup>           |        |     |     |     |     | 10.750 €                |
| Moskau                                     | 446 m <sup>2</sup>            | 3,90 m | 433 | 232 | 378 | 280 | -                       |
| Vilnius                                    | 66,50 m²                      | 3,50 m | 64  | 25  | 36  | 30  | -                       |
| Tallinn                                    | 60 m <sup>2</sup>             | 3,50 m | 46  | 24  | 30  | 30  | -                       |
| Riga                                       | 65 m <sup>2</sup>             | 3,50 m | 46  | 24  | 30  | 30  | -                       |
| Minsk                                      | $88 \text{ m}^2$              | 3,50 m | 63  | 34  | 36  | 30  | -                       |
| Chisinau                                   | 112 m <sup>2</sup>            | 3,50 m | 108 | -   | -   | -   | -                       |
| Foyer Kiew                                 | 113,50 m <sup>2</sup>         | 3,50 m | -   | -   | -   | -   | -                       |
| Foyer Tiflis                               | 69 m <sup>2</sup>             | 3,50 m | -   | -   | -   | -   | -                       |
| Outdoor spaces                             | i                             |        |     |     |     |     |                         |
| Rosengarten                                | 400 m <sup>2</sup>            |        | -   | -   | -   | _   | 1.000 €                 |
| Atrium                                     | $222 \text{ m}^2$             |        | -   | -   | -   | -   | 1.000 €                 |
| Basement                                   |                               |        |     |     |     |     |                         |
| Sputnik                                    | $127 \text{ m}^2$             | 2,80 m | 98  | 39  | -   | -   | 1.000 €                 |

# FLOOR PLAN

KARL-MARX-ALLEE