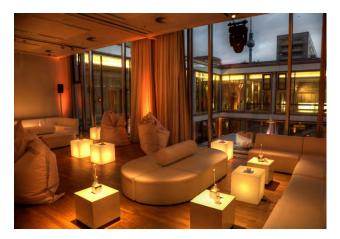

10 more rooms offer lots of space for workshops, lounges, buffets and much more.

To guarantee you maximum flexibility the entire venue comes without furniture and almost all rooms feature mobile partition systems, which enable easy modifications and variations.

A curtain system with blackout curtains allows to darken the rooms for projections.

Cafe Moskau includes two popular outdoor areas, which are ideal for receptions, catering and breaks outdoors.

The Atrium in the center of Cafe Moskau enables direct access to the foyers, the hall Almaty, and the rooms Jerewan (Yerevan), Duschanbe (Dushanbe) and Bischkek (Bishkek).