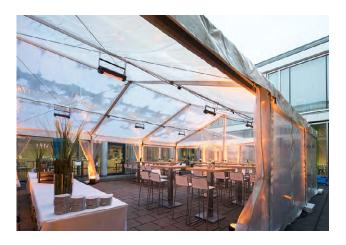

A curtain system with blackout curtains allows to darken the rooms for projections.

Cafe Moskau includes two popular outdoor areas, which are ideal for receptions, catering and breaks outdoors.

The Atrium in the center of Cafe Moskau enables direct access to the foyers, the hall Almaty, and the rooms Jerewan (Yerevan), Duschanbe (Dushanbe) and Bischkek (Bishkek).

The Rosengarten (rose garden) with its very own charm, water feature and roses enables direct access to the rooms Asgabat, Duschanbe (Dushanbe) and Jerewan (Yerevan).

Get impressed by the charm of Cafe Moskau and arrange a site inspection with our team.