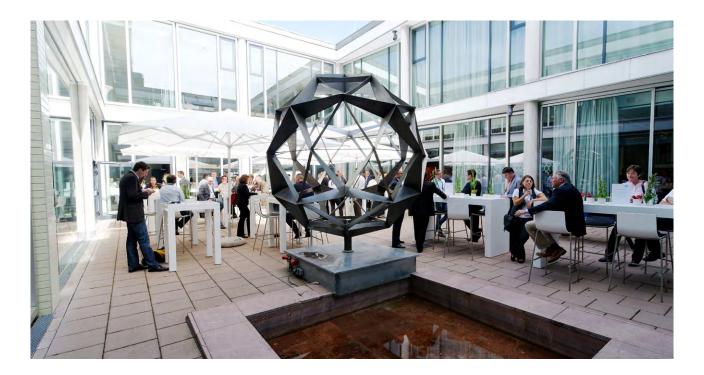

A curtain system with blackout curtains allows to darken the rooms for projections.

Cafe Moskau includes two popular outdoor areas, which are ideal for receptions, catering and breaks outdoors.

The Atrium in the center of Cafe Moskau enables direct access to the foyers, the hall Almaty, and the rooms Jerewan (Yerevan), Duschanbe (Dushanbe) and Bischkek (Bishkek).

The Rosengarten (rose garden) with its very own charm, water feature and roses enables direct access to the rooms Asgabat, Duschanbe (Dushanbe) and Jerewan (Yerevan).

Get impressed by the charm of Cafe Moskau and arrange a site inspection with our team.