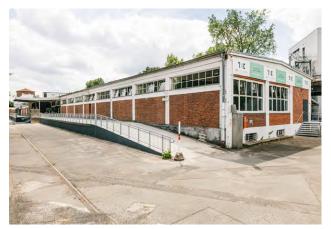

# **OUR OTHER VENUES**

TEC EVENT CAMPUS offers 4 barrier-free event spaces with daylight.

The biggest space is Main Hall with 834 m<sup>2</sup> und capacity of 800 seats in theatre style.

The old viadukt of the Siemens railway gives the large outdoor spaces it's own charme.

#### **TEC-EVENT-CAMPUS.COM**

Address: Wohlrabedamm 7 13629 Berlin

- 1.400 m<sup>2</sup> event space
- 5.000 m<sup>2</sup> outdoor space
- capacity for 1.000 Pax
- permissible floor load of 1.5 t per m<sup>2</sup>
- Parking facility for up 60 vehicles free of furniture, AV and food catering