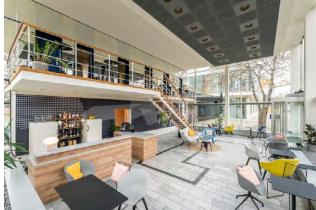

# **EVENT SPACES**

Almost 2,600 sq m of function space stretches over two floors providing enough room to hold any kind of event. The heart and soul of the venue are the two large halls -"Almaty" on the ground floor and "Moskau" (Moscow) on the upper level.

10 more rooms offer lots of space for workshops, lounges, buffets and much more.

To guarantee you maximum flexibility the entire venue comes without furniture and almost all rooms feature mobile partition systems, which enable easy modifications and variations.