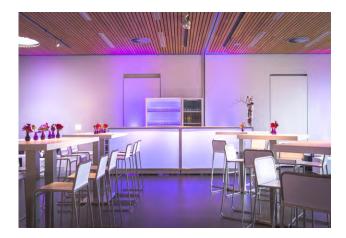

## **MOBILE BARSYSTEM**

Our mobile bar system includes bar elements and shelves with coloured LED lights as well as fridges. All elements can be branded.