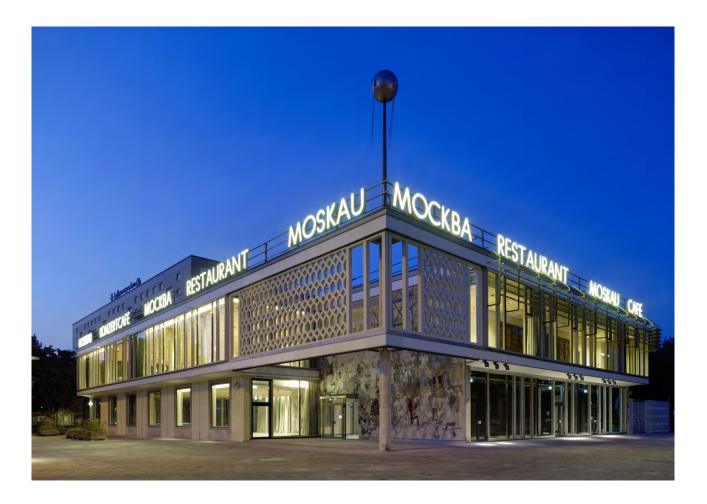

# **EVENT SPACES**

This architectural icon was built in 1964 on one of the capital's most popular streets: Karl-Marx-Allee in the heart of Berlin.

As a wine bar, nightclub and tea shop, the property was an eclectic mix of everything and a central meeting place for A-listers. After extensive renovations, the former restaurant re-opened in 2009 as a multi-purpose venue.

The heritage-listed establishment is particularly distinguished by its historic elements. Numerous details have been preserved from its early years giving it a unique charm. These include the elaborate wall mosaics, the illuminated lettering and the Sputnik satellite at the main entrance. The floor-to-ceiling windows and atrium style are additional trademarks of the building, whose light-filled rooms offer patrons generous, unparalleled transparency.