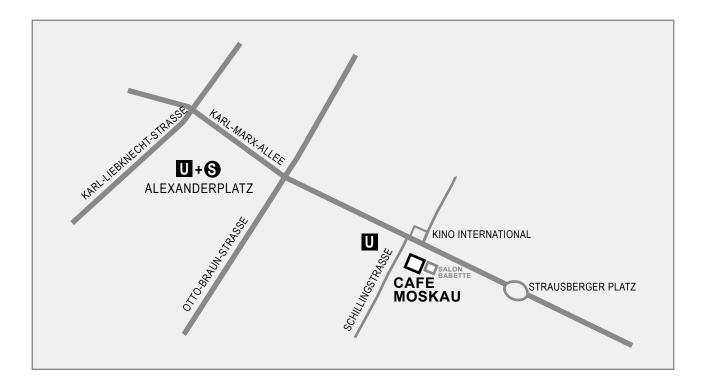

# **LOCATION & ARRIVAL**

Cafe Moskau is located in Berlin-Mitte, a five minute walk from Alexanderplatz and directly in front of underground station Schillingstraße.

## **PUBLIC TRANSPORTATION**

From Alexanderplatz: underground line U5 to Schillingstraße From Hauptbahnhof (main station): underground line U5 to Schllingstraße From airport BER: Regional trains FEX/ RE7/ RB14 to Hauptbahnhof (main station), underground line U5 to Schllingstraße