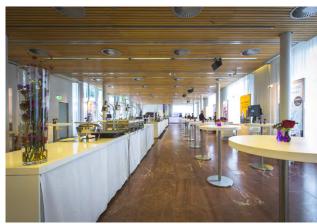

# **EVENT SPACES**

Almost 2,600 sq m of function space stretches over two floors providing enough room to hold any kind of event. The heart and soul of the venue are the two large halls -"Almaty" on the ground floor and "Moskau" (Moscow) on the upper level.

10 more rooms offer lots of space for workshops, lounges, buffets and much more.

To guarantee you maximum flexibility the entire venue comes without furniture and almost all rooms feature mobile partition systems, which enable easy modifications and variations.