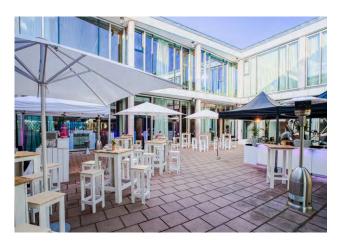

A curtain system with blackout curtains allows to darken the rooms for projections.

Cafe Moskau includes two popular outdoor areas, which are ideal for receptions, catering and breaks outdoors.

The Atrium in the center of Cafe Moskau enables direct access to the foyers, the hall Almaty, and the rooms Jerewan (Yerevan), Duschanbe (Dushanbe) and Bischkek (Bishkek).

The Rosengarten (rose garden) with its very own charm, water feature and roses enables direct access to the rooms Asgabat, Duschanbe (Dushanbe) and Jerewan (Yerevan).

Get impressed by the charm of Cafe Moskau and arrange a site inspection with our team.