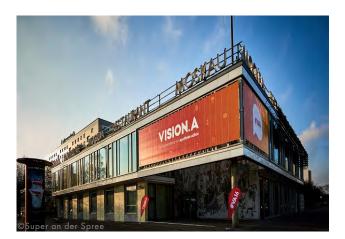

# **EVENT SPACES**

This architectural icon was built in 1964 on one of the capital's most popular streets: Karl-Marx-Allee in the heart of Berlin.

As a wine bar, nightclub and tea shop, the property was an eclectic mix of everything and a central meeting place for A-listers. After extensive renovations, the former restaurant re-opened in 2009 as a multi-purpose venue.

### **BRANDING SPACES**

When it comes to branding your event, the exterior facades of Cafe Moskau feature two banner spaces providing room for your personalised banner with high visibility.

Another branding option could be the plotting of the window facade, the mobile bar system or the wardrobe counter.