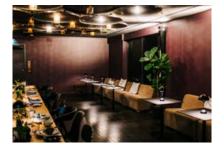

10 more rooms offer lots of space for workshops, lounges, buffets and much more.

To guarantee you maximum flexibility the entire venue comes without furniture and almost all rooms feature mobile partition systems, which enable easy modifications and variations.

A curtain system with blackout curtains allows to darken the rooms for projections.

Cafe Moskau includes two popular outdoor areas, which are ideal for receptions, catering and breaks outdoors.

The Atrium in the center of Cafe Moskau enables direct access to the foyers, the hall Almaty, and the rooms Jerewan (Yerevan), Duschanbe (Dushanbe) and Bischkek (Bishkek).