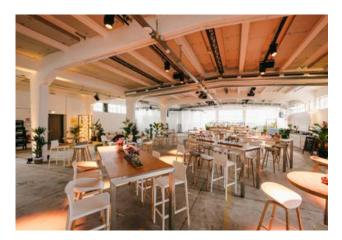

### **EVENT SPACES**

Almost 2,600 sq m of function space stretches over three floors providing enough room to hold any kind of event.

The heart and soul of the venue are the two large halls - "Almaty" on the ground floor and "Moskau" (Moscow) on the upper level.

10 more rooms offer lots of space for workshops, lounges, buffets and much more.

To guarantee you maximum flexibility the entire venue comes without furniture and almost all rooms feature mobile partition systems, which enable easy modifications and variations.

A curtain system with blackout curtains allows to darken the rooms for projections.

Cafe Moskau includes two popular outdoor areas, which are ideal for receptions, catering and breaks outdoors.

The Atrium in the center of Cafe Moskau enables direct access to the foyers, the hall Almaty, and the rooms Jerewan (Yerevan), Duschanbe (Dushanbe) and Bischkek (Bishkek).