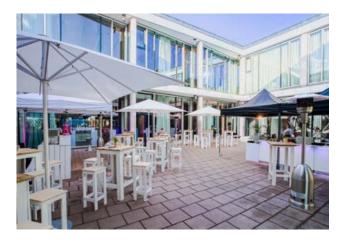

A curtain system with blackout curtains allows to darken the rooms for projections.

Cafe Moskau includes two popular outdoor areas, which are ideal for receptions, catering and breaks outdoors.

The Atrium in the center of Cafe Moskau enables direct access to the foyers, the hall Almaty, and the rooms Jerewan (Yerevan), Duschanbe (Dushanbe) and Bischkek (Bishkek).

The Rosengarten (rose garden) with its very own charm, water feature and roses enables direct access to the rooms Asgabat, Duschanbe (Dushanbe) and Jerewan (Yerevan).

Get impressed by the charm of Cafe Moskau and arrange a site inspection with our team.