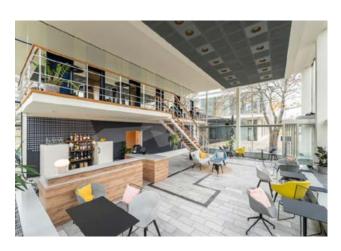

### CLUB - NEW EVENT SPACE

The newly renovated club in the basement of Cafe Moskau is available as an additional event space or for smaller event concepts.

Access is either through the Baku foyer on the ground floor or directly from Schillingstraße. A fully equipped cloakroom is also available.

The flexible space is free of furniture and technical equipment, allowing it to be customised to suit any concept.

© Offenblende | Michael Wendt

KARL-MARX-ALLEE