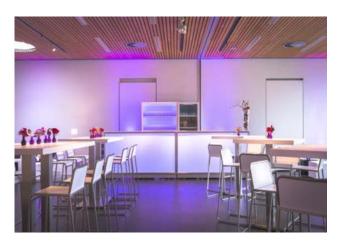

#### **MOBILE BARSYSTEM**

Our mobile bar system includes bar elements and shelves with coloured LED lights as well as fridges. All elements can be branded.