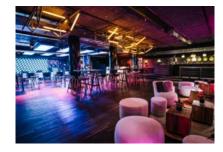

### CLUB - NEW EVENT SPACE

The newly renovated club in the basement of Cafe Moskau is available as an additional event space or for smaller event concepts.

Access is either through the Baku foyer on the ground floor or directly from Schillingstraße. A fully equipped cloakroom is also available.

The flexible space is free of furniture and technical equipment, allowing it to be customised to suit any concept.

© Offenblende | Michael Wendt

KARL-MARX-ALLEE