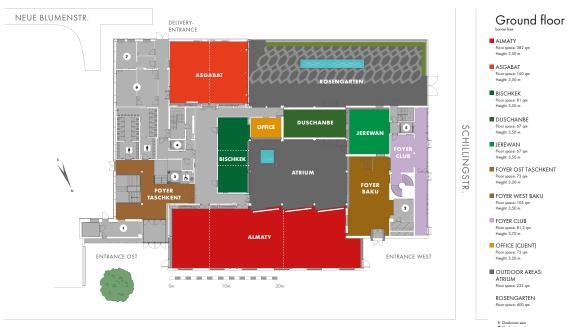

### **MEASUREMENTS & SEATING OPTIONS**

| SPACE                               | AREA                  | HIGHT  |     |     |     |     | LIST PRICES<br>PER DAY* |
|-------------------------------------|-----------------------|--------|-----|-----|-----|-----|-------------------------|
| entire venue<br>incl. outdoor space | <b>2.596,50 m²</b>    |        |     |     |     |     | 21.500 €                |
| Ground floor**                      | 954,50 m <sup>2</sup> |        | Pax | Pax | Pax | Pax | 10.750 €                |
| Almaty                              | $382 \text{ m}^2$     | 3,50 m | 375 | 182 | 288 | 230 | _                       |
| Asgabat                             | $160 \text{ m}^2$     | 3,50 m | 141 | 72  | 108 | 100 | _                       |
| Duschanbe                           | $67 \text{ m}^2$      | 3,50 m | 24  | 15  | 24  | -   | _                       |
| Jerewan                             | $67 \text{ m}^2$      | 3,50 m | 20  | -   | -   | 20  | _                       |
| Bischkek                            | $81 m^2$              | 3,50 m | 78  | 30  | 42  | 40  | _                       |
| Foyer Baku                          | $105 \text{ m}^2$     | 3,50 m | -   | -   | -   | -   | -                       |
| Foyer Taschkent                     | $73 \text{ m}^2$      | 3,20 m | -   | -   | -   | -   | -                       |
| Office (up to 8 Pax)                | 19,50 m <sup>2</sup>  | 3,50 m |     |     |     |     |                         |
| Upper floor <sup>**</sup>           | 1020 m²               |        |     |     |     |     | 10.750 €                |
| Moskau                              | $446 \text{ m}^2$     | 3,90 m | 433 | 232 | 378 | 280 | -                       |
| Vilnius                             | $66,50 \text{ m}^2$   | 3,50 m | 64  | 25  | 36  | 30  | _                       |
| Tallinn                             | $60 \text{ m}^2$      | 3,50 m | 46  | 24  | 30  | 30  | _                       |
| Riga                                | $65 \text{ m}^2$      | 3,50 m | 46  | 24  | 30  | 30  | -                       |
| Minsk                               | $88 \text{ m}^2$      | 3,50 m | 63  | 34  | 36  | 30  | -                       |
| Chisinau                            | 112 m <sup>2</sup>    | 3,50 m | 108 | -   | -   | -   | _                       |
| Foyer Kiew                          | 113,50 m <sup>2</sup> | 3,50 m | -   | -   | -   | -   | _                       |
| Foyer Tiflis                        | 69 m²                 | 3,50 m | -   | -   | -   | -   | -                       |
| Outdoor spaces                      |                       |        |     |     |     |     |                         |
| Rosengarten                         | $400 \text{ m}^2$     |        | -   | -   | -   | -   | 1.000 €                 |
| Atrium                              | $222\ \text{m}^2$     |        | -   | -   | -   | -   | 1.000 €                 |
| Basement                            |                       |        |     |     |     |     |                         |
| Sputnik                             | $127 \text{ m}^2$     | 2,80 m | 98  | 39  | -   | -   | 1.000 €                 |
| Club                                | 411,50 m <sup>2</sup> | 3,00 m |     |     |     |     | 8.500 €                 |

### FLOOR PLAN

KARL-MARX-ALLEE