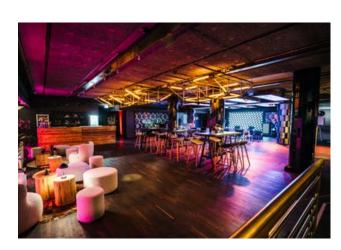

### **EVENT SPACES**

This architectural icon was built in 1964 on one of the capital's most popular streets: Karl-Marx-Allee in the heart of Berlin.

As a wine bar, nightclub and tea shop, the property was an eclectic mix of everything and a central meeting place for A-listers. After extensive renovations, the former restaurant re-opened in 2009 as a multi-purpose venue.

### **EVENT SPACES**

Almost 2,600 sq m of function space stretches over three floors providing enough room to hold any kind of event.

The heart and soul of the venue are the two large halls - "Almaty" on the ground floor and "Moskau" (Moscow) on the upper level.

10 more rooms offer lots of space for workshops, lounges, buffets and much more.

To guarantee you maximum flexibility the entire venue comes without furniture and almost all rooms feature mobile partition systems, which enable easy modifications and variations.