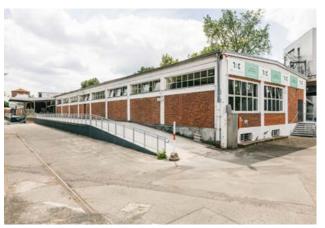

### **EVENT SPACES**

This architectural icon was built in 1964 on one of the capital's most popular streets: Karl-Marx-Allee in the heart of Berlin.

As a wine bar, nightclub and tea shop, the property was an eclectic mix of everything and a central meeting place for A-listers. After extensive renovations, the former restaurant re-opened in 2009 as a multi-purpose venue.

The heritage-listed establishment is particularly distinguished by its historic elements. Numerous details have been preserved from its early years giving it a unique charm. These include the elaborate wall mosaics, the illuminated lettering and the Sputnik satellite at the main entrance.