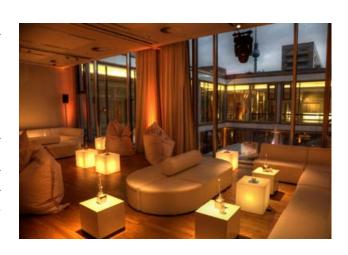

### **EVENT SPACES**

Almost 2,600 sq m of function space stretches over three floors providing enough room to hold any kind of event.

The heart and soul of the venue are the two large halls - "Almaty" on the ground floor and "Moskau" (Moscow) on the upper level.

10 more rooms offer lots of space for workshops, lounges, buffets and much more.

To guarantee you maximum flexibility the entire venue comes without furniture and almost all rooms feature mobile partition systems, which enable easy modifications and variations.

A curtain system with blackout curtains allows to darken the rooms for projections.

Cafe Moskau includes two popular outdoor areas, which are ideal for receptions, catering and breaks outdoors.

The Atrium in the center of Cafe Moskau enables direct access to the foyers, the hall Almaty, and the rooms Jerewan (Yerevan), Duschanbe (Dushanbe) and Bischkek (Bishkek).