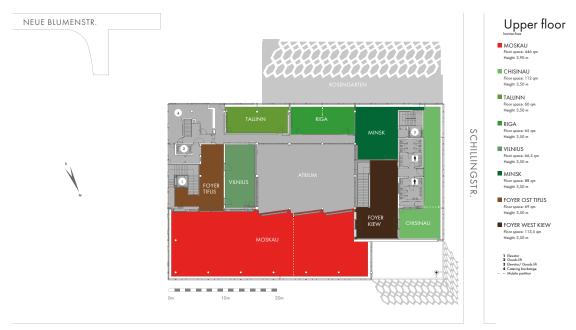

### **MEASUREMENTS & SEATING OPTIONS**

| SPACE                               | AREA                  | HIGHT  |     |     |     |     | LIST PRICES<br>PER DAY* |
|-------------------------------------|-----------------------|--------|-----|-----|-----|-----|-------------------------|
| entire venue<br>incl. outdoor space | <b>2.596,50 m²</b>    |        |     |     |     |     | 21.500 €                |
| Ground floor**                      | 954,50 m <sup>2</sup> |        | Pax | Pax | Pax | Pax | 10.750 €                |
| Almaty                              | $382 \text{ m}^2$     | 3,50 m | 375 | 182 | 288 | 230 | _                       |
| Asgabat                             | $160 \text{ m}^2$     | 3,50 m | 141 | 72  | 108 | 100 | _                       |
| Duschanbe                           | $67 \text{ m}^2$      | 3,50 m | 24  | 15  | 24  | -   | _                       |
| Jerewan                             | $67 \text{ m}^2$      | 3,50 m | 20  | -   | -   | 20  | _                       |
| Bischkek                            | $81 m^2$              | 3,50 m | 78  | 30  | 42  | 40  | _                       |
| Foyer Baku                          | $105 \text{ m}^2$     | 3,50 m | -   | -   | -   | -   | -                       |
| Foyer Taschkent                     | $73 \text{ m}^2$      | 3,20 m | -   | -   | -   | -   | -                       |
| Office (up to 8 Pax)                | 19,50 m <sup>2</sup>  | 3,50 m |     |     |     |     |                         |
| Upper floor <sup>**</sup>           | 1020 m²               |        |     |     |     |     | 10.750 €                |
| Moskau                              | $446 \text{ m}^2$     | 3,90 m | 433 | 232 | 378 | 280 | -                       |
| Vilnius                             | $66,50 \text{ m}^2$   | 3,50 m | 64  | 25  | 36  | 30  | _                       |
| Tallinn                             | $60 \text{ m}^2$      | 3,50 m | 46  | 24  | 30  | 30  | _                       |
| Riga                                | $65 \text{ m}^2$      | 3,50 m | 46  | 24  | 30  | 30  | -                       |
| Minsk                               | $88 \text{ m}^2$      | 3,50 m | 63  | 34  | 36  | 30  | -                       |
| Chisinau                            | 112 m <sup>2</sup>    | 3,50 m | 108 | -   | -   | -   | _                       |
| Foyer Kiew                          | 113,50 m <sup>2</sup> | 3,50 m | -   | -   | -   | -   | _                       |
| Foyer Tiflis                        | 69 m²                 | 3,50 m | -   | -   | -   | -   | -                       |
| Outdoor spaces                      |                       |        |     |     |     |     |                         |
| Rosengarten                         | $400 \text{ m}^2$     |        | -   | -   | -   | -   | 1.000 €                 |
| Atrium                              | $222\ \text{m}^2$     |        | -   | -   | -   | -   | 1.000 €                 |
| Basement                            |                       |        |     |     |     |     |                         |
| Sputnik                             | $127 \text{ m}^2$     | 2,80 m | 98  | 39  | -   | -   | 1.000 €                 |
| Club                                | 411,50 m <sup>2</sup> | 3,00 m |     |     |     |     | 8.500 €                 |

### FLOOR PLAN

KARL-MARX-ALLEE