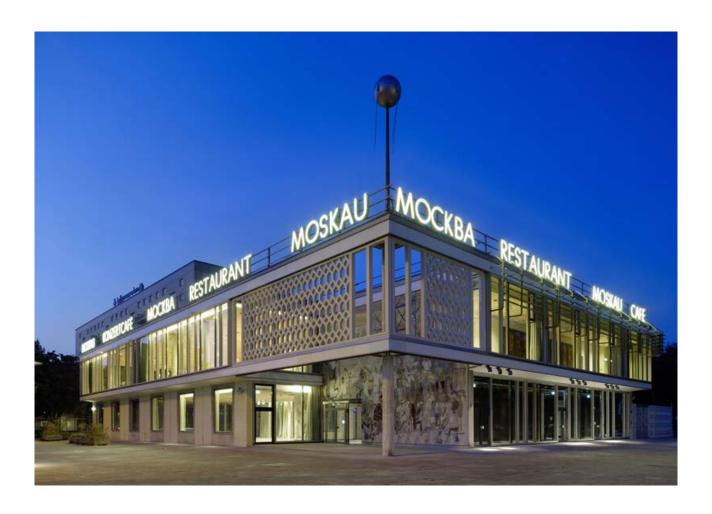

### **EVENT SPACES**

This architectural icon was built in 1964 on one of the capital's most popular streets: Karl-Marx-Allee in the heart of Berlin.

As a wine bar, nightclub and tea shop, the property was an eclectic mix of everything and a central meeting place for A-listers. After extensive renovations, the former restaurant re-opened in 2009 as a multi-purpose venue.

The heritage-listed establishment is particularly distinguished by its historic elements. Numerous details have been preserved from its early years giving it a unique charm. These include the elaborate wall mosaics, the illuminated lettering and the Sputnik satellite at the main entrance.

The floor-to-ceiling windows and atrium style are additional trademarks of the building, whose light-filled rooms offer patrons generous, unparalleled transparency.