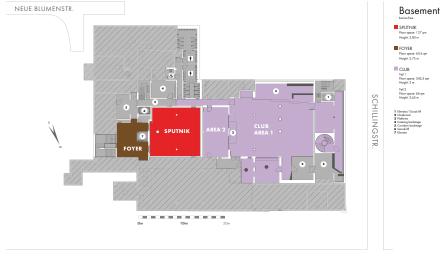

### FLOOR PLAN

KARL-MARX-ALLEE

### CLUB - NEW EVENT SPACE

The newly renovated club in the basement of Cafe Moskau is available as an additional event space or for smaller event concepts.

Access is either through the Baku foyer on the ground floor or directly from Schillingstraße. A fully equipped cloakroom is also available.

The flexible space is free of furniture and technical equipment, allowing it to be customised to suit any concept.

© Offenblende | Michael Wendt

KARL-MARX-ALLEE