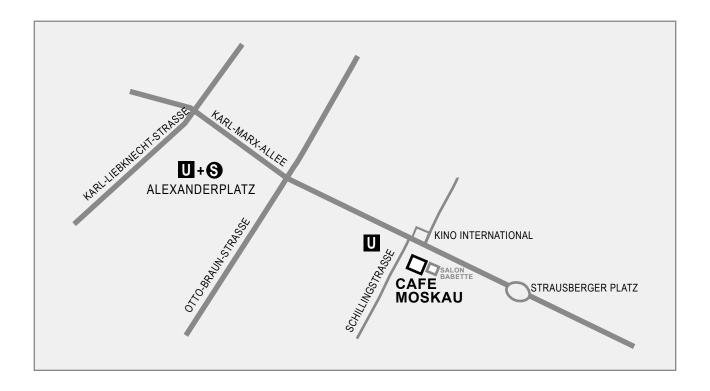

### **LOCATION & ARRIVAL**

Cafe Moskau is located in Berlin-Mitte, a five minute walk from Alexanderplatz and directly in front of underground station Schillingstraße.

#### **PUBLIC TRANSPORTATION**

From Alexanderplatz: underground line U5 to Schillingstraße
From Hauptbahnhof (main station): underground line U5 to Schllingstraße
From airport BER: Regional trains FEX/ RE7/ RB14 to Hauptbahnhof (main station), underground line U5 to Schllingstraße