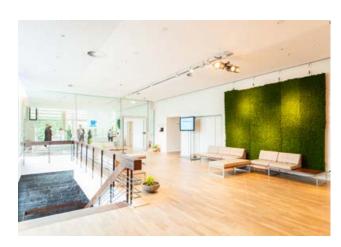

### **EVENT SPACES**

This architectural icon was built in 1964 on one of the capital's most popular streets: Karl-Marx-Allee in the heart of Berlin.

As a wine bar, nightclub and tea shop, the property was an eclectic mix of everything and a central meeting place for A-listers. After extensive renovations, the former restaurant re-opened in 2009 as a multi-purpose venue.

The floor-to-ceiling windows and atrium style are additional trademarks of the building, whose light-filled rooms offer patrons generous, unparalleled transparency.

### **EVENT SPACES**

Almost 2,600 sq m of function space stretches over three floors providing enough room to hold any kind of event.

The heart and soul of the venue are the two large halls - "Almaty" on the ground floor and "Moskau" (Moscow) on the upper level.