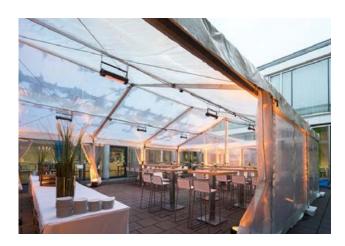

A curtain system with blackout curtains allows to darken the rooms for projections.

Cafe Moskau includes two popular outdoor areas, which are ideal for receptions, catering and breaks outdoors.

The Atrium in the center of Cafe Moskau enables direct access to the foyers, the hall Almaty, and the rooms Jerewan (Yerevan), Duschanbe (Dushanbe) and Bischkek (Bishkek).

The Rosengarten (rose garden) with its very own charm, water feature and roses enables direct access to the rooms Asgabat, Duschanbe (Dushanbe) and Jerewan (Yerevan).

Get impressed by the charm of Cafe Moskau and arrange a site inspection with our team.

#### **MARQUEES & CLOAKROOM**

We can offer various marquee options to extend function space of Cafe Moskau. Both outdoor areas Atrium and Rosengarten can be covered using marquees. The eastern and western foyer offer enough space for a cloakroom holding up to 500 clothing items.