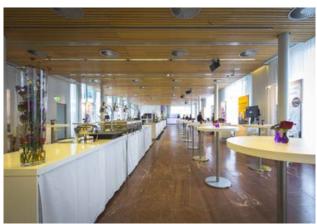

### CLUB - NEW EVENT SPACE

The newly renovated club in the basement of Cafe Moskau is available as an additional event space or for smaller event concepts.

Access is either through the Baku foyer on the ground floor or directly from Schillingstraße. A fully equipped cloakroom is also available.

The flexible space is free of furniture and technical equipment, allowing it to be customised to suit any concept.

© Offenblende | Michael Wendt

KARL-MARX-ALLEE