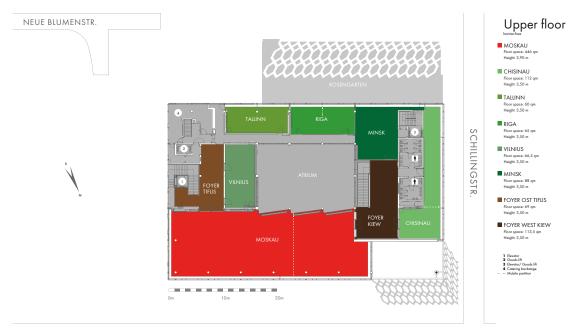

### **EVENT SPACES**

Almost 2,600 sq m of function space stretches over three floors providing enough room to hold any kind of event.

The heart and soul of the venue are the two large halls - "Almaty" on the ground floor and "Moskau" (Moscow) on the upper level.

10 more rooms offer lots of space for workshops, lounges, buffets and much more.

To guarantee you maximum flexibility the entire venue comes without furniture and almost all rooms feature mobile partition systems, which enable easy modifications and variations.

### **MEASUREMENTS & SEATING OPTIONS**

| SPACE                               | AREA                  | HIGHT  |     |     |     |     | LIST PRICES<br>PER DAY* |
|-------------------------------------|-----------------------|--------|-----|-----|-----|-----|-------------------------|
| entire venue<br>incl. outdoor space | <b>2.596,50 m²</b>    |        |     |     |     |     | 21.500 €                |
| Ground floor**                      | 954,50 m <sup>2</sup> |        | Pax | Pax | Pax | Pax | 10.750 €                |
| Almaty                              | $382 \text{ m}^2$     | 3,50 m | 375 | 182 | 288 | 230 | _                       |
| Asgabat                             | $160 \text{ m}^2$     | 3,50 m | 141 | 72  | 108 | 100 | _                       |
| Duschanbe                           | $67 \text{ m}^2$      | 3,50 m | 24  | 15  | 24  | -   | _                       |
| Jerewan                             | $67 \text{ m}^2$      | 3,50 m | 20  | -   | -   | 20  | _                       |
| Bischkek                            | $81 m^2$              | 3,50 m | 78  | 30  | 42  | 40  | _                       |
| Foyer Baku                          | $105 \text{ m}^2$     | 3,50 m | -   | -   | -   | -   | -                       |
| Foyer Taschkent                     | $73 \text{ m}^2$      | 3,20 m | -   | -   | -   | -   | -                       |
| Office (up to 8 Pax)                | 19,50 m <sup>2</sup>  | 3,50 m |     |     |     |     |                         |
| Upper floor <sup>**</sup>           | 1020 m²               |        |     |     |     |     | 10.750 €                |
| Moskau                              | $446 \text{ m}^2$     | 3,90 m | 433 | 232 | 378 | 280 | -                       |
| Vilnius                             | $66,50 \text{ m}^2$   | 3,50 m | 64  | 25  | 36  | 30  | _                       |
| Tallinn                             | $60 \text{ m}^2$      | 3,50 m | 46  | 24  | 30  | 30  | _                       |
| Riga                                | $65 \text{ m}^2$      | 3,50 m | 46  | 24  | 30  | 30  | -                       |
| Minsk                               | $88 \text{ m}^2$      | 3,50 m | 63  | 34  | 36  | 30  | -                       |
| Chisinau                            | 112 m <sup>2</sup>    | 3,50 m | 108 | -   | -   | -   | _                       |
| Foyer Kiew                          | 113,50 m <sup>2</sup> | 3,50 m | -   | -   | -   | -   | _                       |
| Foyer Tiflis                        | 69 m²                 | 3,50 m | -   | -   | -   | -   | -                       |
| Outdoor spaces                      |                       |        |     |     |     |     |                         |
| Rosengarten                         | $400 \text{ m}^2$     |        | -   | -   | -   | -   | 1.000 €                 |
| Atrium                              | $222\ \text{m}^2$     |        | -   | -   | -   | -   | 1.000 €                 |
| Basement                            |                       |        |     |     |     |     |                         |
| Sputnik                             | $127 \text{ m}^2$     | 2,80 m | 98  | 39  | -   | -   | 1.000 €                 |
| Club                                | 411,50 m <sup>2</sup> | 3,00 m |     |     |     |     | 8.500 €                 |