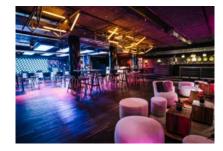

### CLUB - NEW EVENT SPACE

The newly renovated club in the basement of Cafe Moskau is available as an additional event space or for smaller event concepts.

Access is either through the Baku foyer on the ground floor or directly from Schillingstraße. A fully equipped cloakroom is also available.

The flexible space is free of furniture and technical equipment, allowing it to be customised to suit any concept.

© Offenblende | Michael Wendt

KARL-MARX-ALLEE