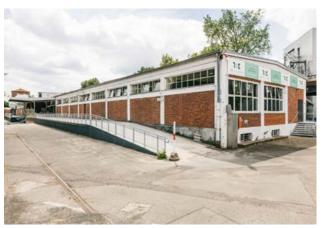

### **OUR OTHER VENUES**

**TEC EVENT CAMPUS** offers 4 barrier-free event spaces with daylight.

The biggest space is Main Hall with 834 m<sup>2</sup> und capacity of 800 seats in theatre style.

The old viadukt of the Siemens railway gives the large outdoor spaces it's own charme.

#### **Keyfacts**

**TEC-EVENT-CAMPUS.COM** 

Address: Wohlrabedamm 7 13629 Berlin

- 1.400 m<sup>2</sup> event space
- 5.000 m<sup>2</sup> outdoor space
- capacity for 1.000 Pax
- permissible floor load of 1.5 t per m<sup>2</sup>
- Parking facility for up 60 vehicles free of furniture, AV and food catering