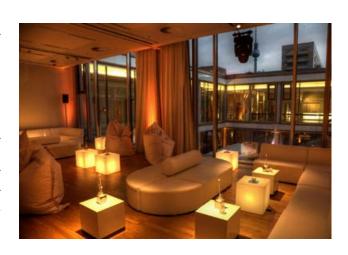

### CLUB - NEW EVENT SPACE

The newly renovated club in the basement of Cafe Moskau is available as an additional event space or for smaller event concepts.

Access is either through the Baku foyer on the ground floor or directly from Schillingstraße. A fully equipped cloakroom is also available.

The flexible space is free of furniture and technical equipment, allowing it to be customised to suit any concept.

© Offenblende | Michael Wendt

KARL-MARX-ALLEE