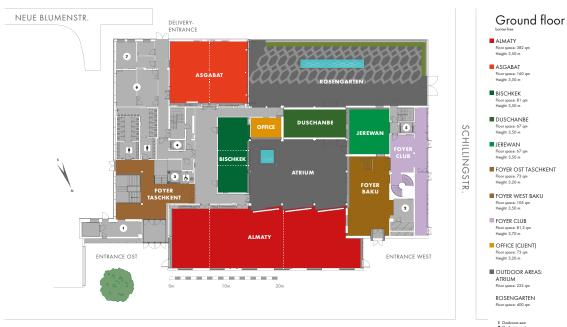

### **EVENT SPACES**

Almost 2,600 sq m of function space stretches over three floors providing enough room to hold any kind of event.

The heart and soul of the venue are the two large halls - "Almaty" on the ground floor and "Moskau" (Moscow) on the upper level.

10 more rooms offer lots of space for workshops, lounges, buffets and much more.

To guarantee you maximum flexibility the entire venue comes without furniture and almost all rooms feature mobile partition systems, which enable easy modifications and variations.

A curtain system with blackout curtains allows to darken the rooms for projections.

Cafe Moskau includes two popular outdoor areas, which are ideal for receptions, catering and breaks outdoors.

The Atrium in the center of Cafe Moskau enables direct access to the foyers, the hall Almaty, and the rooms Jerewan (Yerevan), Duschanbe (Dushanbe) and Bischkek (Bishkek).

The Rosengarten (rose garden) with its very own charm, water feature and roses enables direct access to the rooms Asgabat, Duschanbe (Dushanbe) and Jerewan (Yerevan).

Get impressed by the charm of Cafe Moskau and arrange a site inspection with our team.

### **MEASUREMENTS & SEATING OPTIONS**

| SPACE                               | AREA                  | HIGHT  |     |     |     |     | LIST PRICES<br>PER DAY* |
|-------------------------------------|-----------------------|--------|-----|-----|-----|-----|-------------------------|
| entire venue<br>incl. outdoor space | <b>2.596,50 m²</b>    |        |     |     |     |     | 21.500 €                |
| Ground floor**                      | 954,50 m <sup>2</sup> |        | Pax | Pax | Pax | Pax | 10.750 €                |
| Almaty                              | $382 \text{ m}^2$     | 3,50 m | 375 | 182 | 288 | 230 | _                       |
| Asgabat                             | $160 \text{ m}^2$     | 3,50 m | 141 | 72  | 108 | 100 | _                       |
| Duschanbe                           | $67 \text{ m}^2$      | 3,50 m | 24  | 15  | 24  | -   | _                       |
| Jerewan                             | $67 \text{ m}^2$      | 3,50 m | 20  | -   | -   | 20  | _                       |
| Bischkek                            | $81 m^2$              | 3,50 m | 78  | 30  | 42  | 40  | _                       |
| Foyer Baku                          | $105 \text{ m}^2$     | 3,50 m | -   | -   | -   | -   | -                       |
| Foyer Taschkent                     | $73 \text{ m}^2$      | 3,20 m | -   | -   | -   | -   | -                       |
| Office (up to 8 Pax)                | 19,50 m <sup>2</sup>  | 3,50 m |     |     |     |     |                         |
| Upper floor <sup>**</sup>           | 1020 m²               |        |     |     |     |     | 10.750 €                |
| Moskau                              | $446 \text{ m}^2$     | 3,90 m | 433 | 232 | 378 | 280 | -                       |
| Vilnius                             | $66,50 \text{ m}^2$   | 3,50 m | 64  | 25  | 36  | 30  | _                       |
| Tallinn                             | $60 \text{ m}^2$      | 3,50 m | 46  | 24  | 30  | 30  | _                       |
| Riga                                | $65 \text{ m}^2$      | 3,50 m | 46  | 24  | 30  | 30  | -                       |
| Minsk                               | $88 \text{ m}^2$      | 3,50 m | 63  | 34  | 36  | 30  | -                       |
| Chisinau                            | 112 m <sup>2</sup>    | 3,50 m | 108 | -   | -   | -   | _                       |
| Foyer Kiew                          | 113,50 m <sup>2</sup> | 3,50 m | -   | -   | -   | -   | _                       |
| Foyer Tiflis                        | 69 m²                 | 3,50 m | -   | -   | -   | -   | -                       |
| Outdoor spaces                      |                       |        |     |     |     |     |                         |
| Rosengarten                         | $400 \text{ m}^2$     |        | -   | -   | -   | -   | 1.000 €                 |
| Atrium                              | $222\ \text{m}^2$     |        | -   | -   | -   | -   | 1.000 €                 |
| Basement                            |                       |        |     |     |     |     |                         |
| Sputnik                             | $127 \text{ m}^2$     | 2,80 m | 98  | 39  | -   | -   | 1.000 €                 |
| Club                                | 411,50 m <sup>2</sup> | 3,00 m |     |     |     |     | 8.500 €                 |