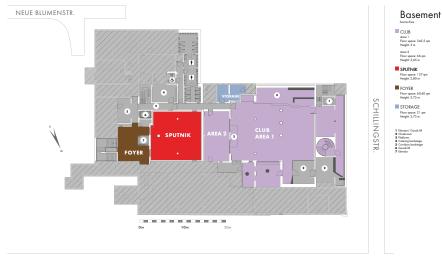

### FLOOR PLAN

KARL-MARX-ALLEE

### CLUB - NEW EVENT SPACE

The newly renovated club in the basement of Cafe Moskau is available as an additional event space or for smaller event concepts.

Access is either through the Baku foyer on the ground floor or directly from Schillingstraße. A fully equipped cloakroom is also available.

The flexible space is free of furniture and technical equipment, allowing it to be customised to suit any concept.

© Offenblende | Michael Wendt

KARL-MARX-ALLEE