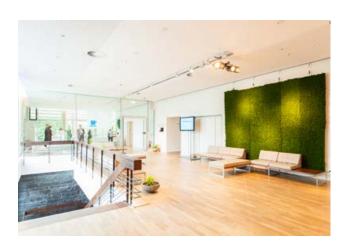

### **EVENT SPACES**

This architectural icon was built in 1964 on one of the capital's most popular streets: Karl-Marx-Allee in the heart of Berlin.

As a wine bar, nightclub and tea shop, the property was an eclectic mix of everything and a central meeting place for A-listers. After extensive renovations, the former restaurant re-opened in 2009 as a multi-purpose venue.

The heritage-listed establishment is particularly distinguished by its historic elements. Numerous details have been preserved from its early years giving it a unique charm. These include the elaborate wall mosaics, the illuminated lettering and the Sputnik satellite at the main entrance.

The floor-to-ceiling windows and atrium style are additional trademarks of the building, whose light-filled rooms offer patrons generous, unparalleled transparency.

### **EVENT SPACES**

Almost 2,600 sq m of function space stretches over three floors providing enough room to hold any kind of event.

The heart and soul of the venue are the two large halls - "Almaty" on the ground floor and "Moskau" (Moscow) on the upper level.