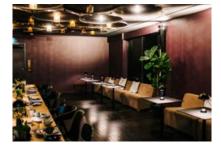

10 more rooms offer lots of space for workshops, lounges, buffets and much more.

To guarantee you maximum flexibility the entire venue comes without furniture and almost all rooms feature mobile partition systems, which enable easy modifications and variations.

A curtain system with blackout curtains allows to darken the rooms for projections.

Cafe Moskau includes two popular outdoor areas, which are ideal for receptions, catering and breaks outdoors.

The Atrium in the center of Cafe Moskau enables direct access to the foyers, the hall Almaty, and the rooms Jerewan (Yerevan), Duschanbe (Dushanbe) and Bischkek (Bishkek).