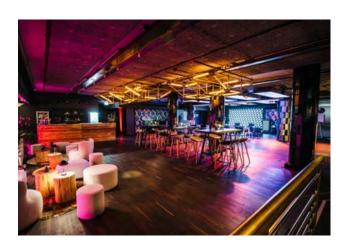

### **EVENT SPACES**

This architectural icon was built in 1964 on one of the capital's most popular streets: Karl-Marx-Allee in the heart of Berlin.

As a wine bar, nightclub and tea shop, the property was an eclectic mix of everything and a central meeting place for A-listers. After extensive renovations, the former restaurant re-opened in 2009 as a multi-purpose venue.

### **EVENT SPACES**

Almost 2,600 sq m of function space stretches over three floors providing enough room to hold any kind of event.

The heart and soul of the venue are the two large halls - "Almaty" on the ground floor and "Moskau" (Moscow) on the upper level.

10 more rooms offer lots of space for workshops, lounges, buffets and much more.

To guarantee you maximum flexibility the entire venue comes without furniture and almost all rooms feature mobile partition systems, which enable easy modifications and variations.