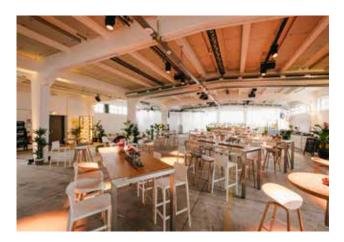

### CLUB - NEW EVENT SPACE

The newly renovated club in the basement of Cafe Moskau is available as an additional event space or for smaller event concepts.

Access is either through the Baku foyer on the ground floor or directly from Schillingstraße. A fully equipped cloakroom is also available.

The flexible space is free of furniture and technical equipment, allowing it to be customised to suit any concept.

© Offenblende | Michael Wendt

KARL-MARX-ALLEE