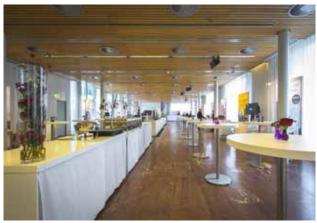

### CLUB - NEW EVENT SPACE

The newly renovated club in the basement of Cafe Moskau is available as an additional event space or for smaller event concepts.

Access is either through the Baku foyer on the ground floor or directly from Schillingstraße. A fully equipped cloakroom is also available.

The flexible space is free of furniture and technical equipment, allowing it to be customised to suit any concept.

© Offenblende | Michael Wendt

KARL-MARX-ALLEE