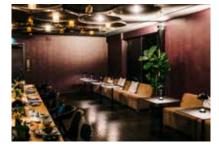

10 more rooms offer lots of space for workshops, lounges, buffets and much more.

To guarantee you maximum flexibility the entire venue comes without furniture and almost all rooms feature mobile partition systems, which enable easy modifications and variations.

A curtain system with blackout curtains allows to darken the rooms for projections.

Cafe Moskau includes two popular outdoor areas, which are ideal for receptions, catering and breaks outdoors.

The Atrium in the center of Cafe Moskau enables direct access to the foyers, the hall Almaty, and the rooms Jerewan (Yerevan), Duschanbe (Dushanbe) and Bischkek (Bishkek).