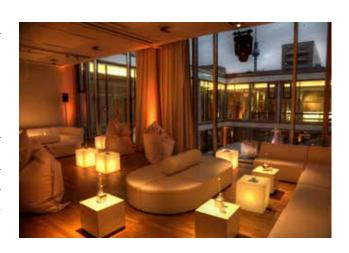

### CLUB - NEW EVENT SPACE

The newly renovated club in the basement of Cafe Moskau is available as an additional event space or for smaller event concepts.

Access is either through the Baku foyer on the ground floor or directly from Schillingstraße. A fully equipped cloakroom is also available.

The flexible space is free of furniture and technical equipment, allowing it to be customised to suit any concept.

© Offenblende | Michael Wendt

KARL-MARX-ALLEE