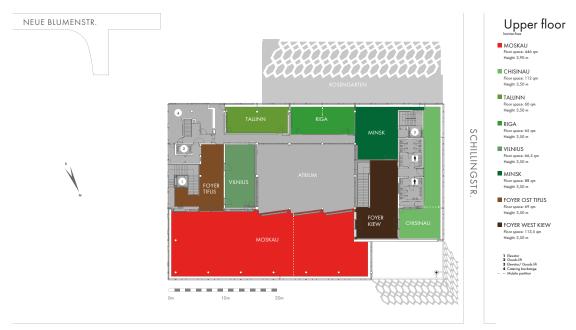

### FLOOR PLAN

KARL-MARX-ALLEE

### **EVENT SPACES**

Almost 2,600 sq m of function space stretches over three floors providing enough room to hold any kind of event.

The heart and soul of the venue are the two large halls - "Almaty" on the ground floor and "Moskau" (Moscow) on the upper level.

10 more rooms offer lots of space for workshops, lounges, buffets and much more.

To guarantee you maximum flexibility the entire venue comes without furniture and almost all rooms feature mobile partition systems, which enable easy modifications and variations.