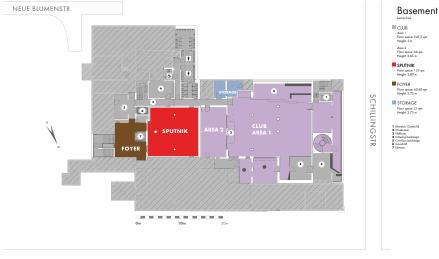

### FLOOR PLAN

KARL-MARX-ALLEE

### CLUB - NEW EVENT SPACE

The newly renovated club in the basement of Cafe Moskau is available as an additional event space or for smaller event concepts.

Access is either through the Baku foyer on the ground floor or directly from Schillingstraße. A fully equipped cloakroom is also available.

The flexible space is free of furniture and technical equipment, allowing it to be customised to suit any concept.

© Offenblende | Michael Wendt

KARL-MARX-ALLEE