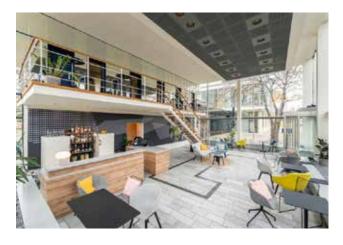

### CLUB - NEW EVENT SPACE

The newly renovated club in the basement of Cafe Moskau is available as an additional event space or for smaller event concepts.

Access is either through the Baku foyer on the ground floor or directly from Schillingstraße. A fully equipped cloakroom is also available.

The flexible space is free of furniture and technical equipment, allowing it to be customised to suit any concept.

© Offenblende | Michael Wendt

KARL-MARX-ALLEE