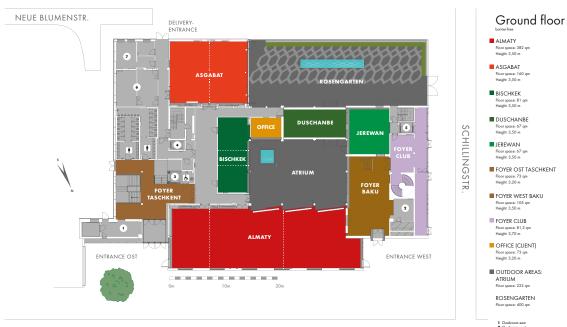

### FLOOR PLAN

KARL-MARX-ALLEE

A curtain system with blackout curtains allows to darken the rooms for projections.

Cafe Moskau includes two popular outdoor areas, which are ideal for receptions, catering and breaks outdoors.

The Atrium in the center of Cafe Moskau enables direct access to the foyers, the hall Almaty, and the rooms Jerewan (Yerevan), Duschanbe (Dushanbe) and Bischkek (Bishkek).

The Rosengarten (rose garden) with its very own charm, water feature and roses enables direct access to the rooms Asgabat, Duschanbe (Dushanbe) and Jerewan (Yerevan).

Get impressed by the charm of Cafe Moskau and arrange a site inspection with our team.