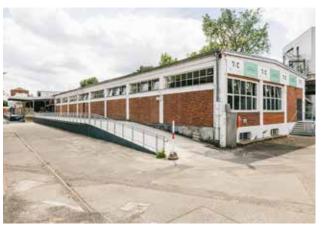

### **OUR OTHER VENUES**

**TEC EVENT CAMPUS** offers 4 barrier-free event spaces with daylight.

The biggest space is Main Hall with 834 m<sup>2</sup> und capacity of 800 seats in theatre style.

The old viadukt of the Siemens railway gives the large outdoor spaces it's own charme.

#### **Keyfacts**

**TEC-EVENT-CAMPUS.COM** 

Address: Wohlrabedamm 7 13629 Berlin

- 1.400 m<sup>2</sup> event space
- 5.000 m<sup>2</sup> outdoor space
- capacity for 1.000 Pax
- permissible floor load of 1.5 t per m<sup>2</sup>
- Parking facility for up 60 vehicles free of furniture, AV and food catering