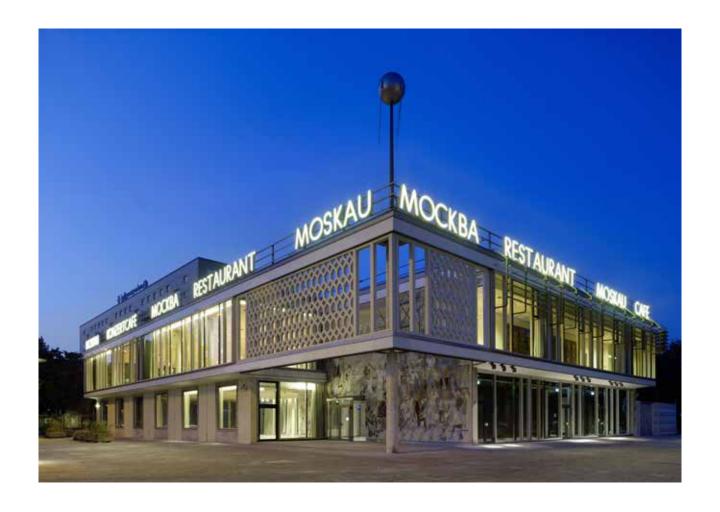

### **EVENT SPACES**

This architectural icon was built in 1964 on one of the capital's most popular streets: Karl-Marx-Allee in the heart of Berlin.

As a wine bar, nightclub and tea shop, the property was an eclectic mix of everything and a central meeting place for A-listers. After extensive renovations, the former restaurant re-opened in 2009 as a multi-purpose venue.

The heritage-listed establishment is particularly distinguished by its historic elements. Numerous details have been preserved from its early years giving it a unique charm. These include the elaborate wall mosaics, the illuminated lettering and the Sputnik satellite at the main entrance.

The floor-to-ceiling windows and atrium style are additional trademarks of the building, whose light-filled rooms offer patrons generous, unparalleled transparency.