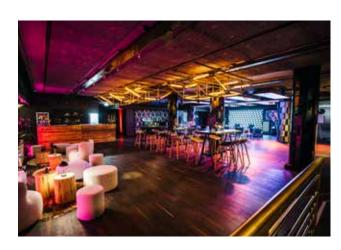

### **EVENT SPACES**

Almost 2,600 sq m of function space stretches over three floors providing enough room to hold any kind of event.

The heart and soul of the venue are the two large halls - "Almaty" on the ground floor and "Moskau" (Moscow) on the upper level.

10 more rooms offer lots of space for workshops, lounges, buffets and much more.

To guarantee you maximum flexibility the entire venue comes without furniture and almost all rooms feature mobile partition systems, which enable easy modifications and variations.

A curtain system with blackout curtains allows to darken the rooms for projections.

Cafe Moskau includes two popular outdoor areas, which are ideal for receptions, catering and breaks outdoors.

The Atrium in the center of Cafe Moskau enables direct access to the foyers, the hall Almaty, and the rooms Jerewan (Yerevan), Duschanbe (Dushanbe) and Bischkek (Bishkek).