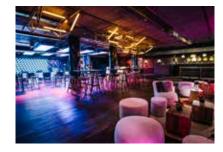

### CLUB - NEW EVENT SPACE

The newly renovated club in the basement of Cafe Moskau is available as an additional event space or for smaller event concepts.

Access is either through the Baku foyer on the ground floor or directly from Schillingstraße. A fully equipped cloakroom is also available.

The flexible space is free of furniture and technical equipment, allowing it to be customised to suit any concept.

© Offenblende | Michael Wendt

KARL-MARX-ALLEE